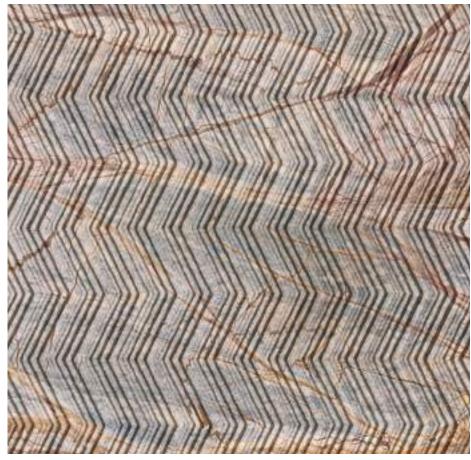

#### INDIAN Marble Series

Rainforest Green

Cappuccino

Udaipur Green

Rainforest Brown

Spider Green

### INDIAN Marble Series

Panda White

Fantasy White

Fantasy Brown

Nero Picasso Wavy

Indian Satuario

Agariya White

Carrara Groove

Carrara Stroke

Slate

Ammos Swirl

Carrara Elegant

Thallasa Wave

Soft Swirl

Dalmation Pattern

Starry Grey

Carrara Thunder

Driftwood

Carrara Dark

Glitz Beige

Agapi Calacatta

Opaline Calacatta

www.madhusudanimpex.com