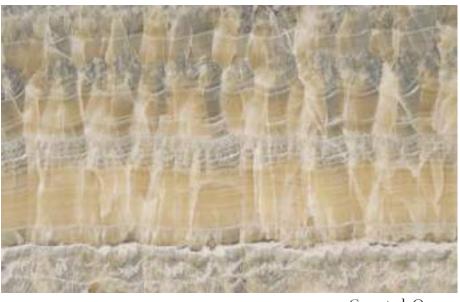

#### TRAVERTINE Series

Walnut Travertine

Silver Travertine

Yellow Travertine

Onyx Travertine

Romano

### TRAVERTINE Series

White Travertine

Beige Travertine

Titanium Travertine

Grey Travertine

Golden Travertine

Noche Travertine