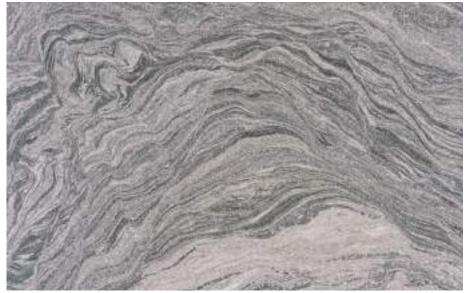

#### INDIAN Marble Series

Rainforest Green

Cappuccino

Udaipur Green

Rainforest Brown

Spider Green

### INDIAN Marble Series

Panda White

Fantasy White

Fantasy Brown

Nero Picasso Wavy

Indian Satuario

Agariya White

Carrara Groove

Carrara Stroke

Slate

Ammos Swirl

Carrara Elegant

Thallasa Wave

Soft Swirl

Dalmation Pattern

Starry Grey

Carrara Thunder

Driftwood

Carrara Dark

Glitz Beige

Agapi Calacatta

Opaline Calacatta

www.madhusudanimpex.com