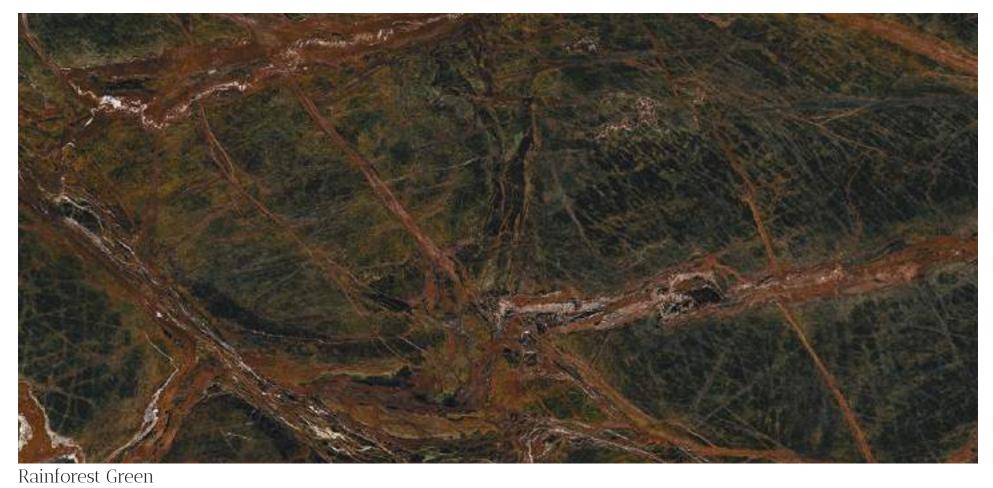

#### INDIAN Marble Series

Rainforest Green

Cappuccino

Udaipur Green

Rainforest Brown

Spider Green